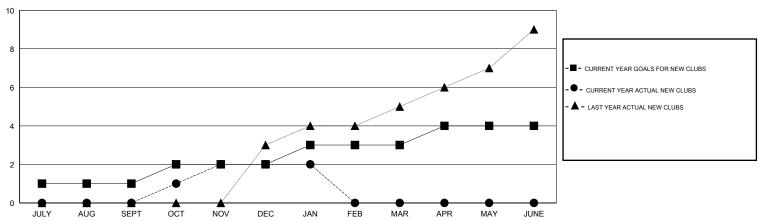

# LOCATION REP OF SRI LANKA

 $\mathsf{GMT}\;\mathsf{CA}\;6$ 

|               |                  | Clubs             |                  |                  | Members               |                    |                                     |                    |                  |
|---------------|------------------|-------------------|------------------|------------------|-----------------------|--------------------|-------------------------------------|--------------------|------------------|
|               | RESUL            | LTS FOR 2014-2015 | i                |                  | RESULTS FOR 2014-2015 |                    |                                     |                    |                  |
| QUARTER       | NEW CLUB<br>GOAL | NEW CLUBS         | DROPPED<br>CLUBS | NET<br>GAIN/LOSS | QUARTER               | NEW MEMBER<br>GOAL | CHARTER AND<br>NEW MEMBERS<br>ADDED | DROPPED<br>MEMBERS | NET<br>GAIN/LOSS |
| JULY/AUG/SEPT | 1                | 0                 | 1                | -1               | JULY/AUG/SEPT         | -15                | 47                                  | 209                | -162             |
| OCT/NOV/DEC   | 1                | 2                 | 5                | -3               | OCT/NOV/DEC           | 30                 | 110                                 | 168                | -58              |
| JAN/FEB/MAR   | 1                | 0                 | 1                | -1               | JAN/FEB/MAR           | 90                 | 18                                  | 60                 | -42              |
| APR/MAY/JUNE  | 1                | 0                 | 0                | 0                | APR/MAY/JUNE          | 75                 | 0                                   | 0                  | 0                |

### GOALS AND ACTUAL NEW CLUBS CUMULATIVE