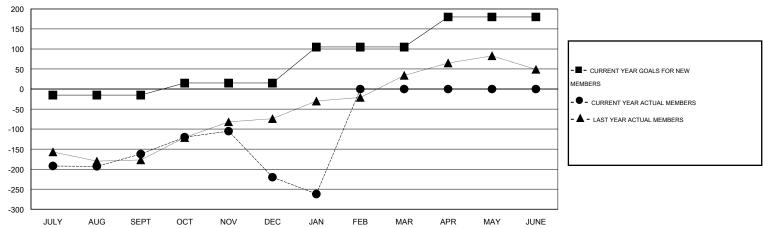

# LOCATION REP OF SRI LANKA

 $\mathsf{GMT}\;\mathsf{CA}\;6$ 

|               |                  | Clubs             |                  |                  | Members               |                    |                                     |                    |                  |
|---------------|------------------|-------------------|------------------|------------------|-----------------------|--------------------|-------------------------------------|--------------------|------------------|
|               | RESUL            | LTS FOR 2014-2015 | i                |                  | RESULTS FOR 2014-2015 |                    |                                     |                    |                  |
| QUARTER       | NEW CLUB<br>GOAL | NEW CLUBS         | DROPPED<br>CLUBS | NET<br>GAIN/LOSS | QUARTER               | NEW MEMBER<br>GOAL | CHARTER AND<br>NEW MEMBERS<br>ADDED | DROPPED<br>MEMBERS | NET<br>GAIN/LOSS |
| JULY/AUG/SEPT | 1                | 0                 | 1                | -1               | JULY/AUG/SEPT         | -15                | 47                                  | 209                | -162             |
| OCT/NOV/DEC   | 1                | 2                 | 5                | -3               | OCT/NOV/DEC           | 30                 | 110                                 | 168                | -58              |
| JAN/FEB/MAR   | 1                | 0                 | 1                | -1               | JAN/FEB/MAR           | 90                 | 18                                  | 60                 | -42              |
| APR/MAY/JUNE  | 1                | 0                 | 0                | 0                | APR/MAY/JUNE          | 75                 | 0                                   | 0                  | 0                |

#### GOALS AND ACTUAL MEMBERS CUMULATIVE

| DROPPED CLUBS: 7  DROPPED MEMBERS |     | 43 CLUBS OF 79 ADDED 1 OR MORE<br>NEW MEMBERS | GENDER DISTRIBU<br>MALE<br>FEMALE | 044 (47 440() |     |
|-----------------------------------|-----|-----------------------------------------------|-----------------------------------|---------------|-----|
| DECEASED                          | 5   | CLICK HERE FOR HEALTH                         | FAMILY UNIT MEMBERS               |               | 408 |
| CLUB CANCELLED                    | 140 | ASSESSMENT DATA                               |                                   | 186           |     |
| OTHER                             | 292 |                                               | HEAD OF HOUSEHOLD                 |               |     |
| TOTAL                             | 437 |                                               | NON-HEAD OF HOUSEHO               | 222           |     |